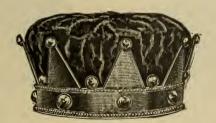

ings on band; cap of merino, lined, and leather sweat (see illustration) | 4 00    |
| 1282  | Crown for King, same as No. 1281, but cap of fine silk finished vel-                                                                                                                                                    | 1 00    |
| , 202 | vet; each                                                                                                                                                                                                               | 4 30    |
| 1283  | Crown for King same as No 1981 but can of silk plush; each                                                                                                                                                              | 4 90    |



### Crown, No. 12831/4.

| 12034 | Crown for King, gold-plated frame, raised points, ornamented by     |         |
|-------|---------------------------------------------------------------------|---------|
|       | metal balls, raised ornaments on band, cap of fine merino, leather  |         |
|       | sweat (see illustration); each                                      | \$ 5 50 |
| 12831 | Crown for King, gold-plated frame, raised points, ornamented by     |         |
|       | metal ball points, cap of fine silk finished velvet, otherwise same |         |
|       | as No. 1283¼; each                                                  | 5 75    |
| 12833 | Crown for King, gold-plated, raised points, ornamented by metal     |         |
|       | balls, raised ornaments on band, cap of sil